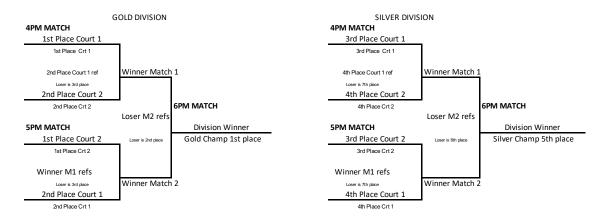

## TOURNAMENT PLAYOFF

Playoff Format: All teams, semis and finals 25-25-15 - no cap. Warmups 2-2-1 5th place from pool B does not advance, will be 9th place overall