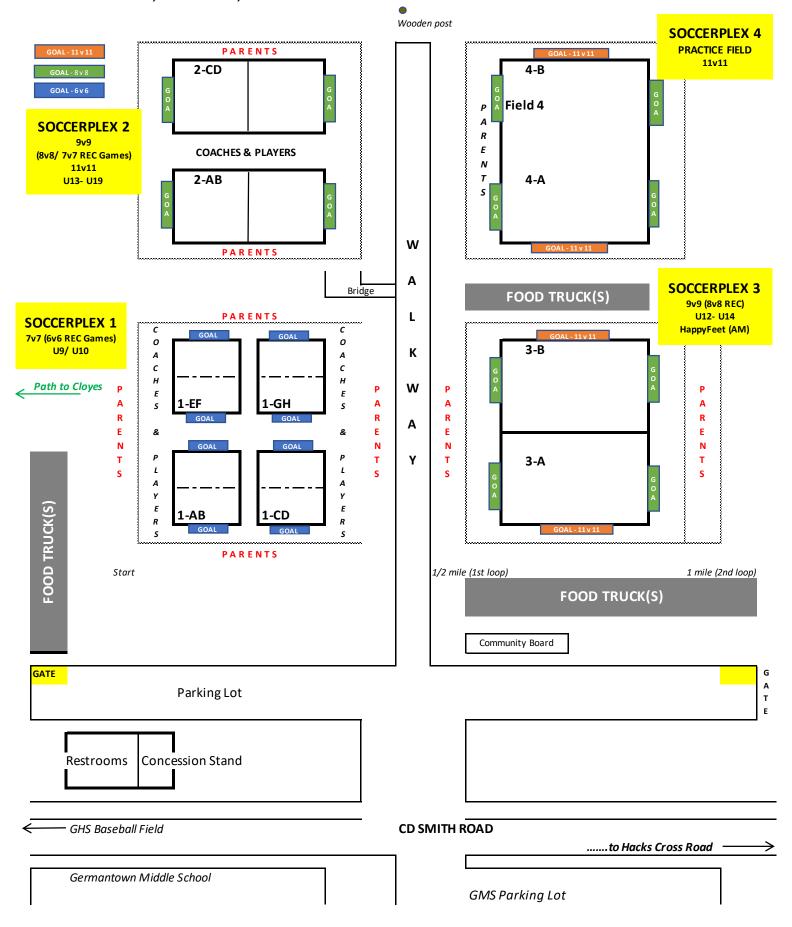

## **GERMANTOWN SOCCERPLEX**

7930 CD Smith Road, Germantown, TN 38138



## **CLOYES SOCCER FIELD PARK** 2700 Cross Country, Germantown, TN 38138 Coaches & Players 2-AW 12-AE 4v4 Coaches & Players Coaches & Players Ρ а 2-BW 2-BE S **CLOYES 2** 4v4 1 е 4v4 Games D n U7/ U8 Coaches & Players Ε s Restrooms W Coaches & Players **GIRLS BOYS** Α 2-CW 2-CE Concessions Κ 4v4 Parents Community Board **FOOD TRUCK(S)** S .....to THE FARM Ι D 1-BW 1-BE 1-DW 1-DE Parking Lot Ε 3v3 3v3 W **CLOYES 1** 3v3 Games Α U5/ U6 L Κ .-AW 1-AE **1-CW** 1-CE 3v3 3v3 **NO PARKING ON** Path to **GRASS** 0 Soccer ple) **FARM ROAD** Ρ Α R Κ **FIRE STATION #1** ı Ν G Parking Lot GHS **GES** Baseball **Germantown Elementary School**